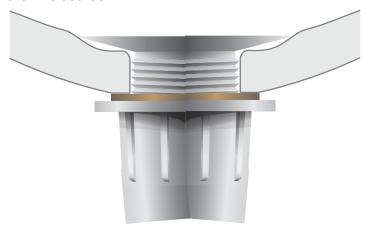

#### **DRAIN PROFILE**

#### A Continuous contour

A curved drain surface prevents liquid residue from forming between the bowl drain and the Key-Adapter.

# **Installing the Key-Adapter Technology**

Our HPKV and Key-Adapter technology comes with a rubber gasket to help ensure the urinal drain is sealed.

We recommend the installation of a flexible closure between lower edge of the urinal drain and the Adapter-key. The Adapter-Key was designed to be tightened by hand without the help of other tools.