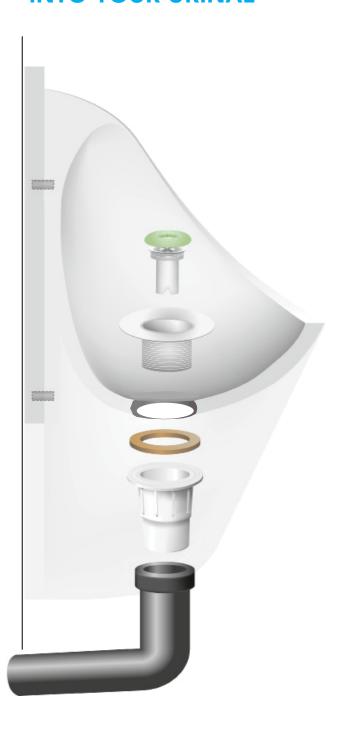

# INSTALLING THE HPKV KEY TECHNOLOGY INTO YOUR URINAL

#### INSTALLATION

# **Installing the Key-Adapter Technology**

Our HPKV and Key-Adapter technology comes with a rubber gasket to help ensure the urinal drain is sealed.

We recommend the installation of a flexible closure between lower edge of the urinal drain and the Adapter-key. The Adapter-Key was designed to be tightened by hand without the help of other tools.