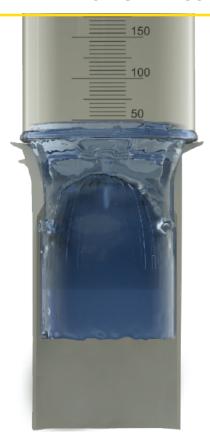

### **2X FASTER FLOW RATE**

Our **High Performance Key-Valve**® technology provides more than twice the flow rate of competitors and previous models.

Our **High Performance Key-Valve**<sup>®</sup> features a drastically faster flow capacity, creating a better user experience and allowing the valve to be used in urinals that flush on a timed basis without overflowing.