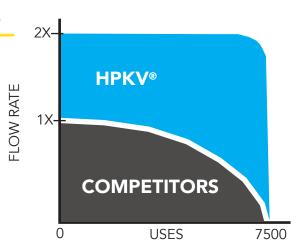

### **2X FASTER FLOW RATE**

Our **High Performance Key-Valve**® technology provides more than twice the flow rate of competitors and previous models.

Our **High Performance Key-Valve**<sup>®</sup> features a drastically faster flow capacity, creating a better user experience and allowing the valve to be used in urinals that flush on a timed basis without overflowing.

### **COMPETITORS**

- Slower flow rate
- Good User Experience
- Flow rate degradation with use

### **HIGH PERFORMANCE KEY-VALVE®**

- High Volume, High Velocity, Technology
- More than 2 Times Faster Flow Rate
- Excellent User Experience
- Converts Flush Urinals to Low-Flush Systems
- Minimal Flow Rate Degradation with Use
- Significant Reduction of CO<sub>2</sub> Footprint