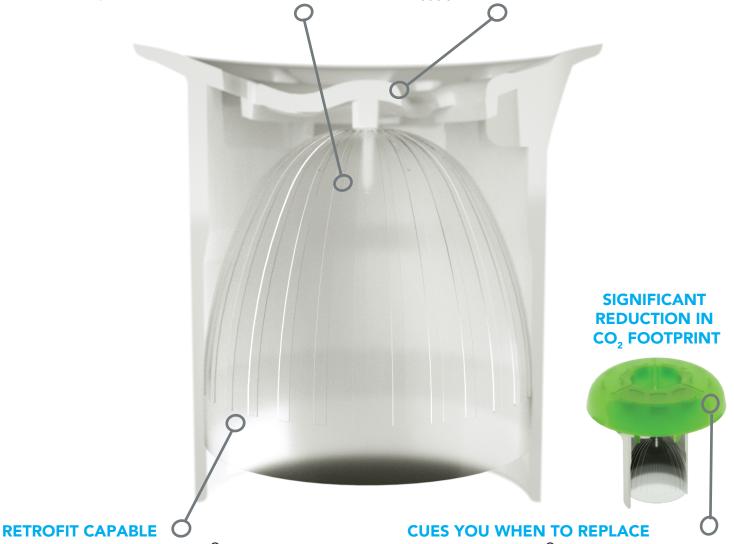

## THE NEW AND IMPROVED HIGH PERFORMANCE KEY-VALVE®

Our **High Performance Key-Valve**<sup>®</sup> is the heart and soul of Falcon's Waterfree Urinals, providing safe, long-lasting, low-odor performance. Falcon waterfree urinals save yearly up to 151'000 liters of water per urinal and reduce your cost of fresh water supply. Since the introduction of the Key-Valve<sup>®</sup> technology, there have been many improvements incorporated into our design that set our cartridges apart from the rest. Our latest design follows that same path and includes new patent-pending features to provide the best sealing and flow performance ever for our customers.

### **MORE ROBUST TECHNOLOGY**

Our patent-pending Bell Valve provides optimal performance for the duration of valve life span - resulting in better long term functionality for our customers.

Our patented Key-Ring® technology dissolves with use, providing a visual signal that helps you know when your cartridge needs to be changed, making maintenance easier.